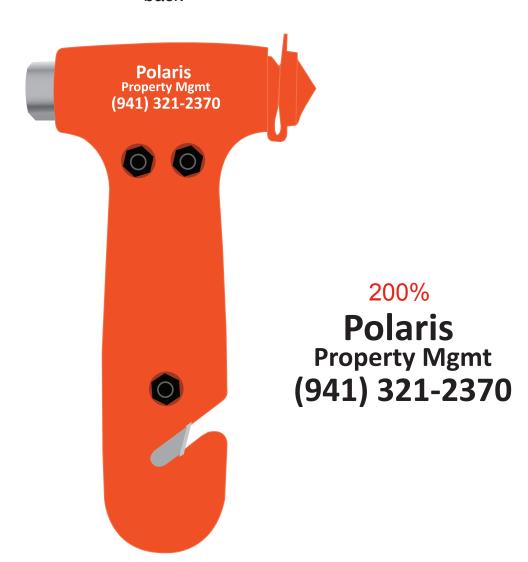

Order#: 134751

<u>Product</u>: Vehicle Escape Tool

Item #: 1008-313357

Imprint Method: Pad Print White

## **ACTUAL SIZE**

Vehicle Escape Tool back