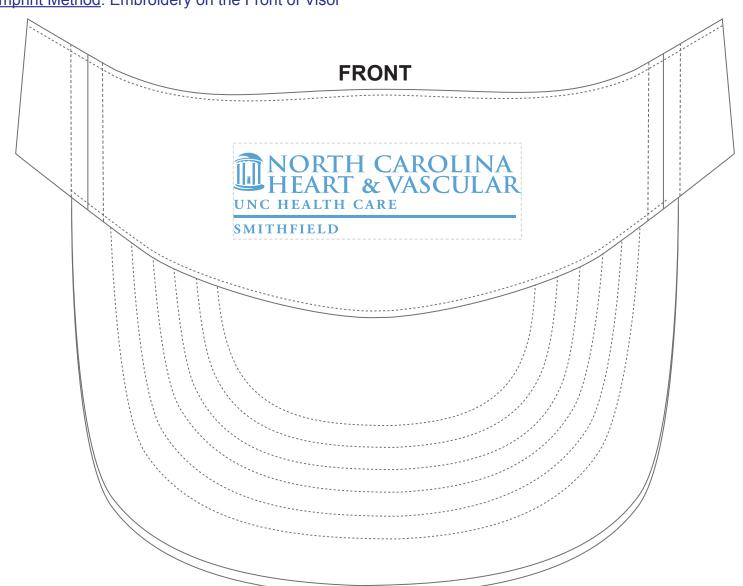

Order#: 134748 **Product: Flexifit Visor** Item #: 1087-315446

Imprint Method: Embroidery on the Front of Visor