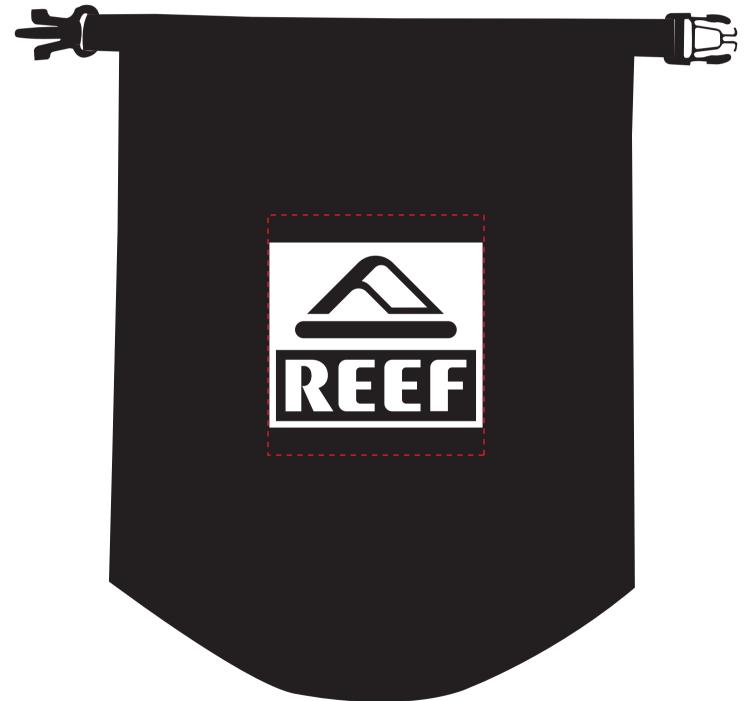

Order#: 134715 Product: Waterproof Gear Bag - 5L: Black Item #: 1008-314304 Imprint Method: Screen Print on the Front: White Actual Imprint Size: 4.5"W x 3.85"H

## Imprint Area: 4-1/2" x 5" (front only)

Waterproof Gear Bag Shown at 50% of Actual Size