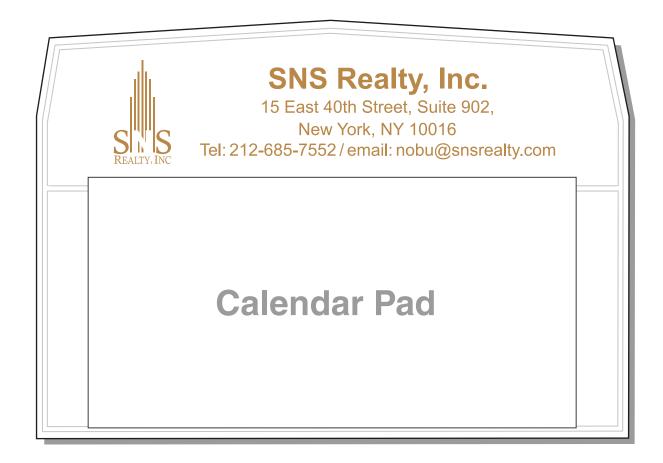

**Order#:** 134702

**Product:** Virginian Desk Calendar - Gold

**Item #**: 1221-301876

Imprint Method: Pad Print on the Top Panel - Gold 876

## \*\*\*IMPORTANT INFORMATION\*\*\* (PLEASE READ)

Please proof carefully for spelling errors, omissions, and layout accuracy. It is your responsibility to correct any errors. Garrett Specialties assumes no responsibility for errors after a proof has been authorized to print. Please note changes or revisions to your proof from your original instructions may cause revision in your ship date. Delays in paper proof approval also may require a change in your schedule ship dates. Occasionally, some fax machines may distort the image. Please pay close attention to numbers.

It is imperative that you view your e-proof and submit your approval and/or changes promptly to maintain your anticipated delivery date.

Please keep in mind that this virtual proof is not a printed sample of your artwork on our product. The size and placement of the artwork may vary from this proof when actually printed on the product. Carefully review the attached proof for verification of copy & layout.

Due to inherent technical differences in color monitors, the imprint colors and product colors depicted in the attached proof will not resemble those in the final product. We make every effort to match requested custom colors, but cannot guarantee a 100% exact match. Imprints are applied using pad or screen inks. These inks are hand mixed as close as possible to the requested color but may vary 2 to 4 shades. For this reason an exact PMS match cannot be guaranteed. Your order is ON HOLD until we receive an approval from you in reference to your artwork.