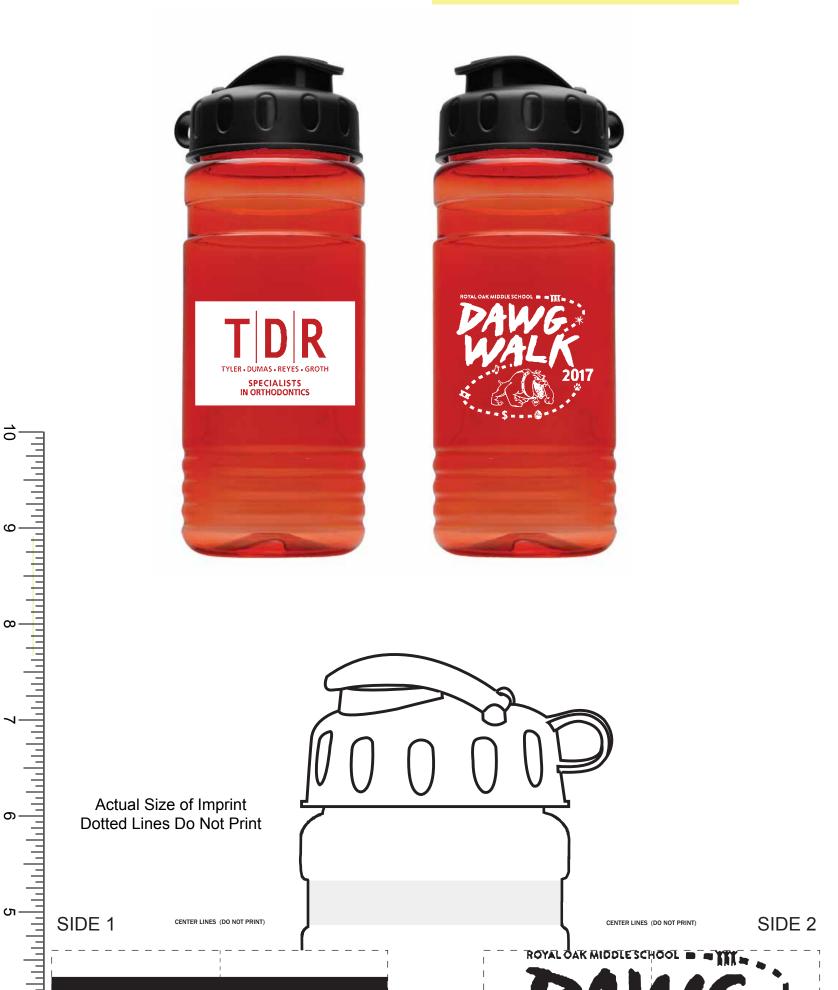

## <u>134697-Q</u> Tritan Sports Bottle - Flip Lid- 20 oz

Artwork provided is not vector. Portions of the artwork need to be recreated or resubmitted in a vector format.

## \*\*\*IMPORTANT INFORMATION\*\*\* (PLEASE READ)

Please proof carefully for spelling errors, omissions, and layout accuracy. It is your responsibility to correct any errors. Garrett Specialties assumes no responsibility for errors after a proof has been authorized to print. Please note changes or revisions to your proof from your original instructions may cause revision in your ship date. Delays in paper proof approval also may require a change in your schedule ship dates. Occasionally, some fax machines may distort the image. Please pay close attention to numbers.

It is imperative that you view your e-proof and submit your approval and/or changes promptly to maintain your anticipated delivery date.

Please keep in mind that this virtual proof is not a printed sample of your artwork on our product. The size and placement of the artwork may vary from this proof when actually printed on the product. Carefully review the attached proof for verification of copy & layout.

Due to inherent technical differences in color monitors, the imprint colors and product colors depicted in the attached proof will not resemble those in the final product. We make every effort to match requested custom colors, but cannot guarantee a 100% exact match. Imprints are applied using pad or screen inks. These inks are hand mixed as close as possible to the requested color but may vary 2 to 4 shades. For this reason an exact PMS match cannot be guaranteed. Your order is ON HOLD until we receive an approval from you in reference to your artwork.