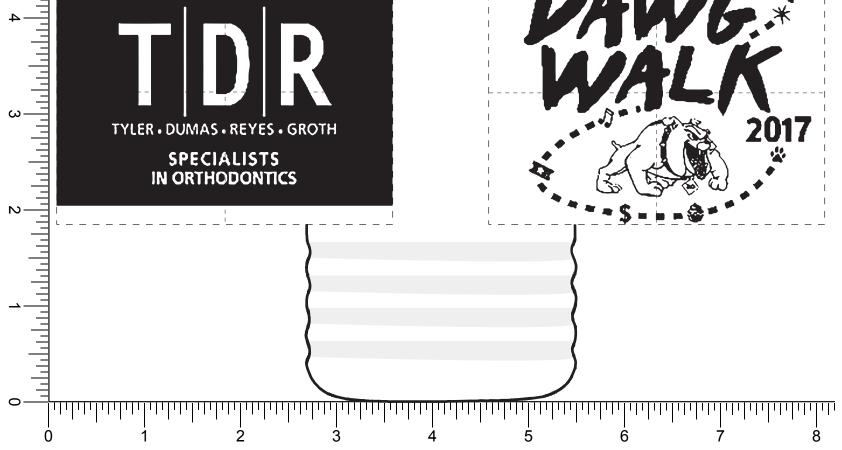

## <u>134697-Q</u> Tritan Sports Bottle - Flip Lid- 20 oz

Artwork provided is not vector. Portions of the artwork need to be recreated or resubmitted in a vector format.

## \*\*\*IMPORTANT INFORMATION\*\*\* (PLEASE READ)

Please proof carefully for spelling errors, omissions, and layout accuracy. It is your responsibility to correct any errors. Garrett Specialties assumes no responsibility for errors after a proof has been authorized to print. Please note changes or revisions to your proof from your original instructions may cause revision in your ship date. Delays in paper proof approval also may require a change in your schedule ship dates. Occasionally, some fax machines may distort the image. Please pay close attention to numbers.

It is imperative that you view your e-proof and submit your approval and/or changes promptly to maintain your anticipated delivery date.

Please keep in mind that this virtual proof is not a printed sample of your artwork on our product. The size and placement of the artwork may vary from this proof when actually printed on the product. Carefully review the attached proof for verification of copy & layout.