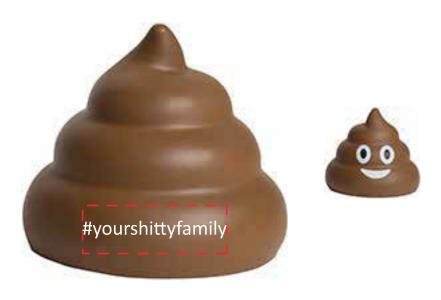

Order#: 134664 Product: Poo Emoji Stress Reliever Item #: 1364-315012 Imprint Method: Screen Print on the Back: White Actual Imprint Size: 1.5"W x 0.18"H