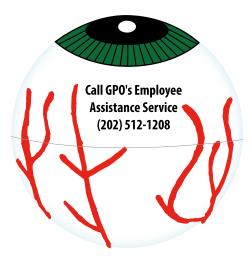

Order#: 134643 Product: Eyeball Stress Ball Item #: 1008-304955 Imprint Method: Pad Print on the Above Iris: Black Actual Imprint Size: 1"W x 0.5"H

## **ACTUAL SIZE**