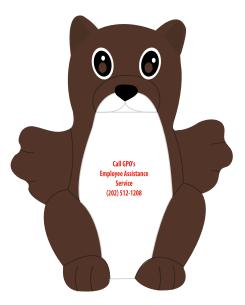

Order#: 134643 Product: Squirrel Stress Ball Item #: 1008-312229 Imprint Method: Pad Print on the Belly: Red 485 Actual Imprint Size: 0.5"W x 0.37"H

### **ACTUAL SIZE**