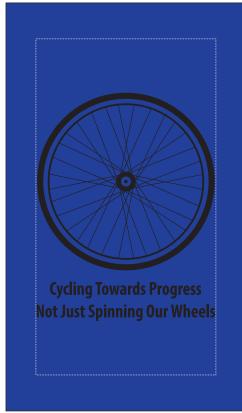

## Note:- Black imprint does not show up well on blue item. I suggest a white imprint for your artwork. (see below)

This end is open

This end is open

This end is open

This end is open

25% of actual size