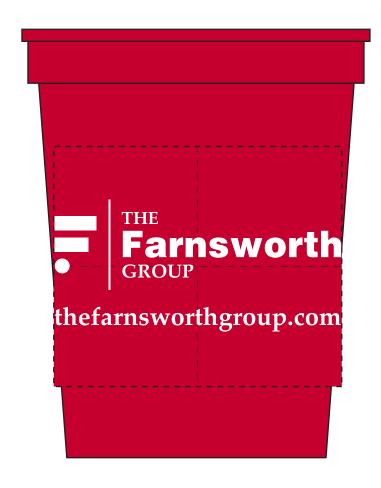

**Order#**: 134610

Product: Stadium Cup - 16oz: Red

**Item #**: 1116-303585

Imprint Method: Screen Print on the Side 1: White

Actual Imprint Size: 3"W x 1.37"H