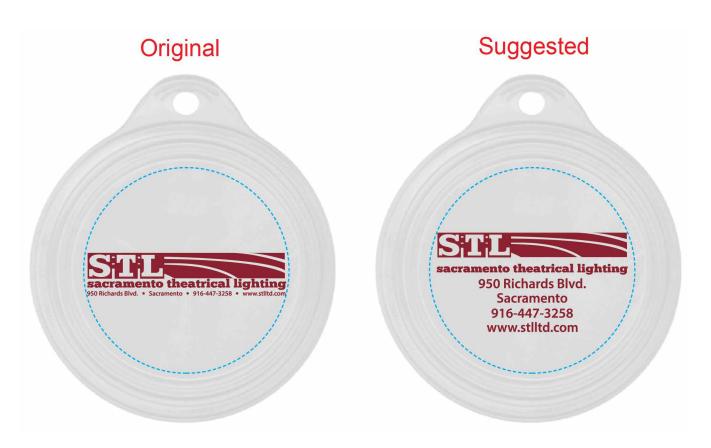

**Order#**: 134605

**Product:** Pet Food Cover: White

**Item #**: 1098-102811

Imprint Method: Screen on the Cover Only: Burgundy 202

Actual Imprint Size: 2.375" Diameter Circle

Please note: The small text in your logo will not print legibly as is. Please see the suggested layout to the right and advise. Thank you.