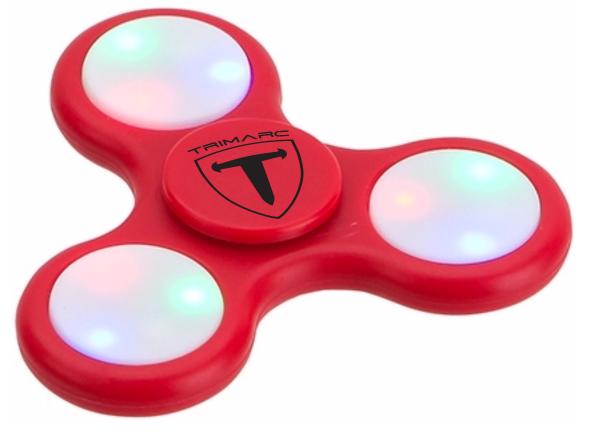

Order#: 134588

Product: Light Up Whirl Spinner: Red

**Item #**: 1008-315392

Imprint Method: Screen Print on the Center Disc: Black

Actual Imprint Size: 0.42"W x 0.57"H

NOTE: The text may not print legibly, due to the small size. Since your logo's colors were red & black, I am showing your logo using black only and allowing the red of the spinner to show through. Please advise if this is okay.