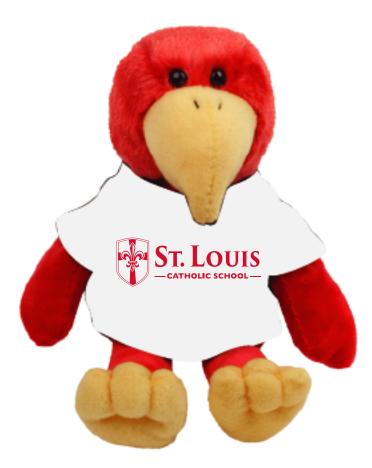

**Order#**: 134572

Product: Cardinal Mascot Stuffed Animal: White T Shirt

Item #: 1039-308345

Imprint Method: Screen Print on the Shirt (Center): Red 186

Actual Imprint Size: 2"W x 0.67"H

Imprint shown @ 75% of actual Size