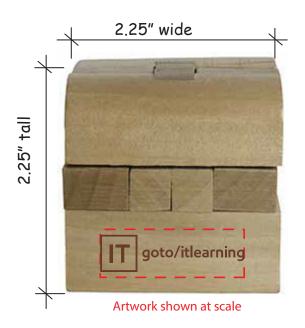

Order#: 134571

**Product:** Wooden Rhombus Puzzle

Item #: 1364-308111 Imprint Method: Laser Engraved Actual Imprint Size: 1.5"W x 0.38"H