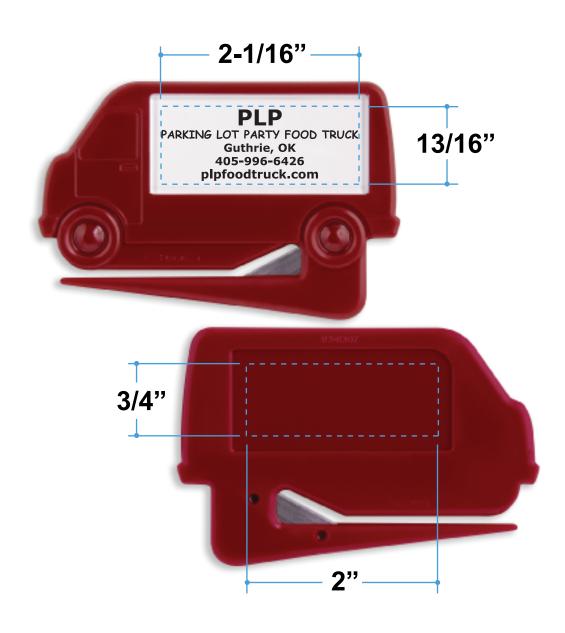

**Order#:** 134549

**Product:** Van Zippy Letter Opener - Red

Item #: 1215-104348

**Imprint Method:** Screen Print on the Front (Paper Insert) - Black

## \*\*\*IMPORTANT INFORMATION\*\*\* (PLEASE READ)

Please proof carefully for spelling errors, omissions, and layout accuracy. It is your responsibility to correct any errors. Garrett Specialties assumes no responsibility for errors after a proof has been authorized to print. Please note changes or revisions to your proof from your original instructions may cause revision in your ship date. Delays in paper proof approval also may require a change in your schedule ship dates. Occasionally, some fax machines may distort the image. Please pay close attention to numbers.

It is imperative that you view your e-proof and submit your approval and/or changes promptly to maintain your anticipated delivery date.

Please keep in mind that this virtual proof is not a printed sample of your artwork on our product. The size and placement of the artwork may vary from this proof when actually printed on the product. Carefully review the attached proof for verification of copy & layout.