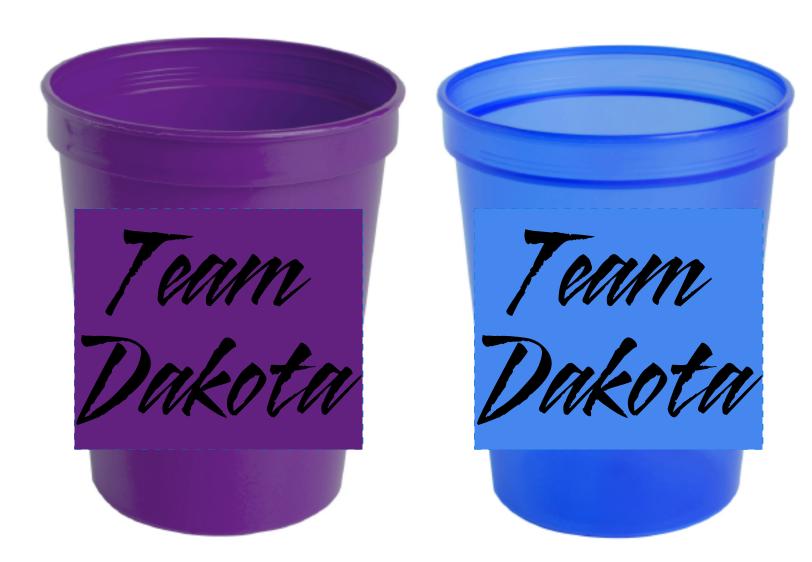

**Order#**: 134541

**Product:** 16 Oz Stadium Cup: Translucent Blue & Solid Purple (150 each)

**Item #**: 1098-304111

Imprint Method: Screen Print on the First Side: Black

**Actual Imprint Size**: 3"W x 2"H