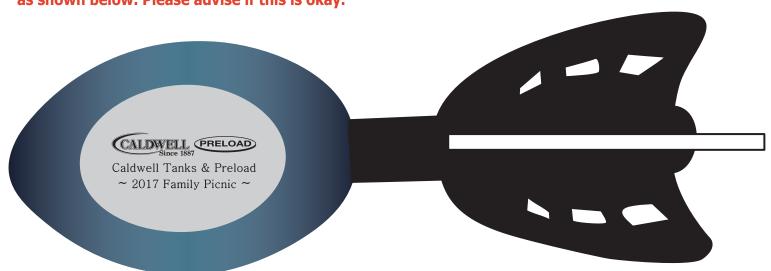

**Order#**: 134515

**Product:** Funky Foam Flyer: Blue

**Item #**: 1097-311613

Imprint Method: Pad Print on the Side: Black

Actual Imprint Size: 1.5"W x 0.625"H

Note: We do not have enough room to fit the entire image that you sent over. For this reason, I just included the two logos and the text. This should print legibly as shown below. Please advise if this is okay.

"for measurement only - logo will be imprinted center position on item (see template layout)"

Artwork shown @ 100%

Dotted line is for FPO (FOR POSITION ONLY) to show imprint area