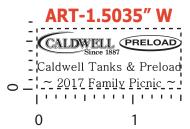

**Order#**: 134515

**Product:** Funky Foam Flyer: Blue

**Item #**: 1097-311613

Imprint Method: Pad Print on the Side: Black

Actual Imprint Size: 1.5"W x 0.625"H

Note: We do not have enough room to fit the entire image that you sent over. For this reason, I just included the two logos and the text. This should print legibly as shown below. Please advise if this is okay.

"for measurement only - logo will be imprinted center position on item (see template layout)"

Artwork shown @ 100%

Dotted line is for FPO (FOR POSITION ONLY) to show imprint area