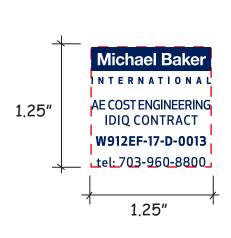

Order#: 134507

**Product:** Money Wad Stress Ball

**Item #**: 1364-313082

Imprint Method: Screen Print on the Top: Navy 281

Actual Imprint Size: 1.25"W x 1.25"H