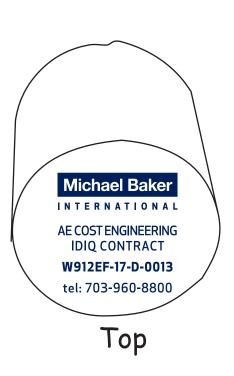

Order#: 134507

**Product:** Money Wad Stress Ball

**Item #**: 1364-313082

Imprint Method: Screen Print on the Top: Navy 281

Actual Imprint Size: 1.25"W x 1.25"H