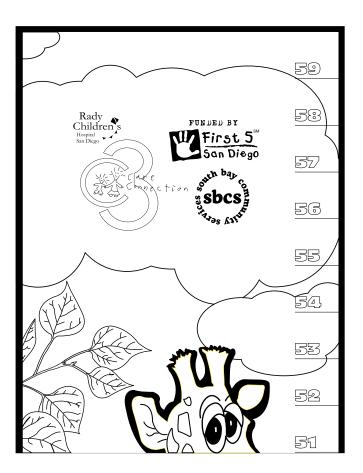

Note: We cannot print in full color on this item. For this reason, I have shown your artwork in all Black.

Order#: 134472-Q

**Product:** Giraffe Growth Chart

**Item #**: 1010-108243

**Imprint Method:** Screen Printed on the Front Upper: Black

Actual Imprint Size: 4"W x 2.5"H

Note: The area where the art gets printed has a white background. We cannot print white here. For this reason, I've shown your artwork in Black.