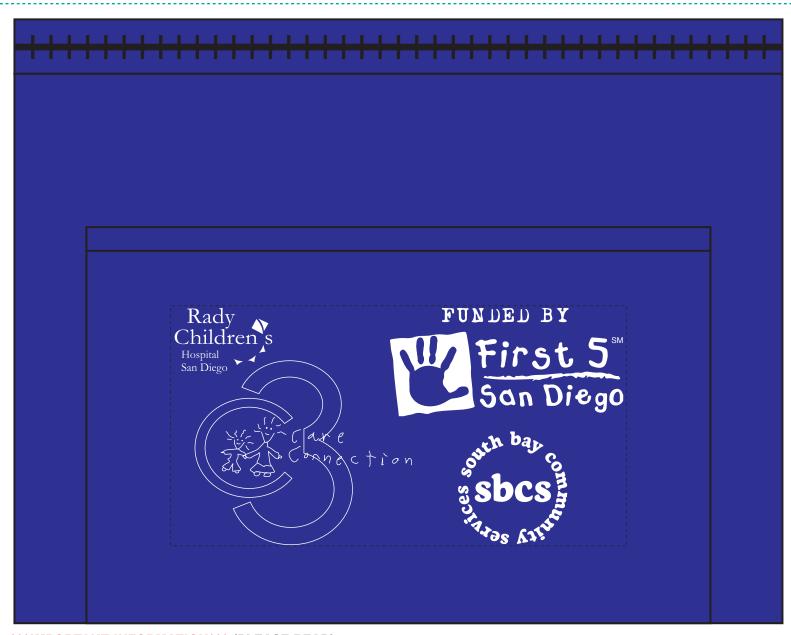

Note: We cannot print in full color on this item. For this reason, I have shown your artwork in all white.

Order#: 134472-Q

Product: 6-Pack Cooler: Blue

**Item #**: 1016-315706

Imprint Method: Screen Print on the Pocket Only: White

Actual Imprint Size: 4.75"W x 2.5"H