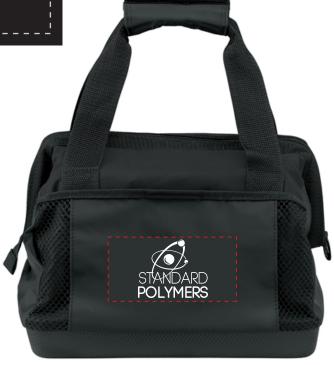

**Order#**: 134463

**Product**: Koozie<sup>™</sup> Big Mouth Kooler - Black

**Item #**: 1086-101937

Imprint Method: Screen Print on the Front Pouch - White

Actual Imprint Size: 3"W x 2.5"H