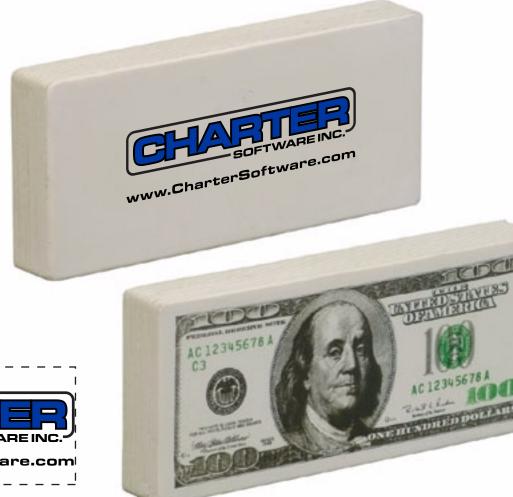

Order#:134455Product:100 Dollar Bill Stress RelieverItem #:1008-100806Imprint Method:Pad Print on the Back Side: Black , Blue 286Actual Imprint Size:2.7"W x 0.77"H

Actual Size of Imprint Dotted Lines Do Not Print