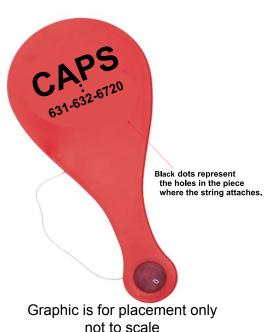

Order#: 134435

**Product:** Plastic Paddle Ball Game: Red

**Item #**: 1280-304181

**Imprint Method**: Screen Print on the Paddle: Black

**Actual Imprint Size:** 3.0897 "W x 1.6348" H

## Art Size 3.0897 "W x 1.6348" H

not to scale

It is imperative that you view your e-proof and submit your approval and/or changes promptly to maintain your anticipated delivery date.

Please keep in mind that this virtual proof is not a printed sample of your artwork on our product. The size and placement of the artwork may vary from this proof when actually printed on the product. Carefully review the attached proof for verification of copy & layout.