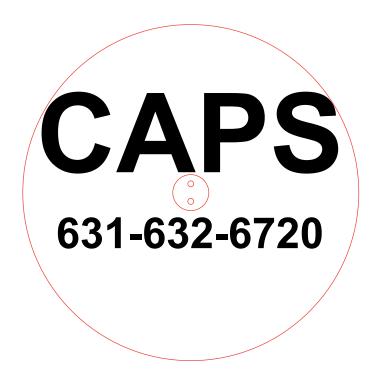

Order#: 134435

**Product:** Plastic Paddle Ball Game: Red

**Item #**: 1280-304181

**Imprint Method**: Screen Print on the Paddle: Black

**Actual Imprint Size:** 3.0897 "W x 1.6348" H

## Art Size 3.0897 "W x 1.6348" H

not to scale