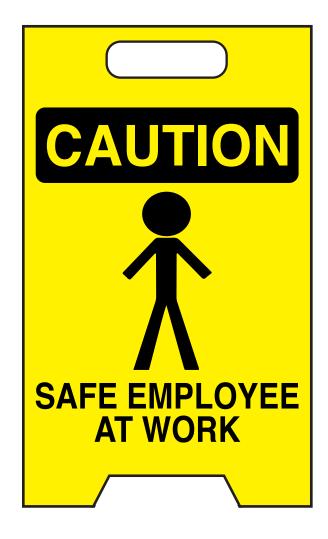

Order#: 134433

Product: At Work Desk Signs

**Item #**: 1241-102428

Imprint Method: Screen Print on the Front: Black

Actual Imprint Size: 2.75"W x 3.5"H