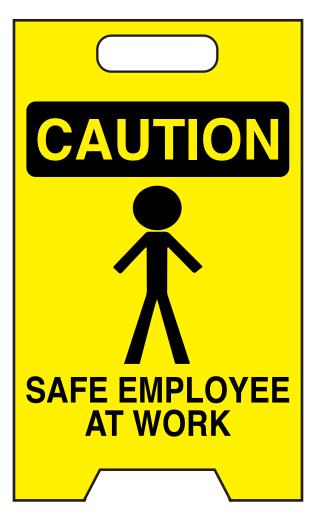

Order#: 134433

Product: At Work Desk Signs

**Item #**: 1241-102428

Imprint Method: Screen Print on the Front: Black

Actual Imprint Size: 2.75"W x 3.5"H