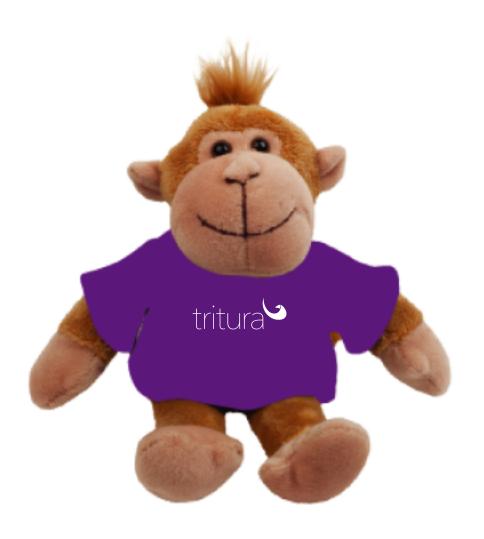

Order#: 134431

Product: Monkey Mascot Stuffed Animal: Purple T Shirt

**Item #**: 1039-303693

Imprint Method: Screen Print on the Shirt: White

Actual Imprint Size: 2"W x 0.67"H

\*\*\*IMPORTANT INFORMATION\*\*\* (PLEASE READ)