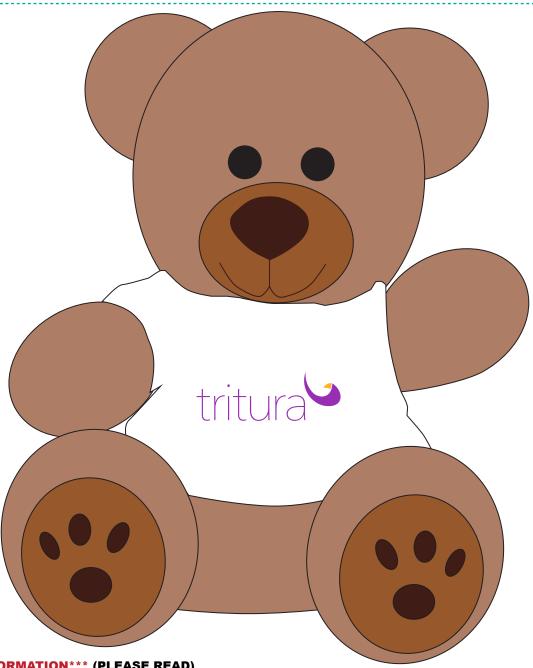

**Order#**: 134430

Product: Cuddly Stuffed Bear: Brown Bear, White T Shirt

Item #: 1206-313978

Imprint Method: Screen Print on the Shirt (Center): PMS 2592, PMS 7409

Actual Imprint Size: 2"W x 0.6"H