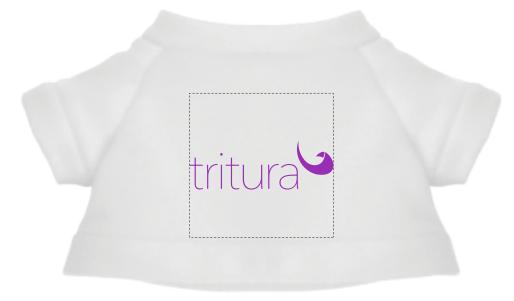

Order#:134430Product:Cuddly Plush Teddy Bear: White T ShirtItem #:1016-309497Imprint Method:Screen Print on the Shirt (Center): PMS 2592Actual Imprint Size:1.5"W x 0.5"H

## 100% of actual size

Actual Size of Imprint Dotted Lines Do Not Print