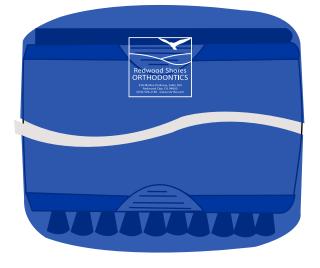

## **WARNING NOTE:**

THE VERY SMALL TEXTS IN THE LOGO IN OPTION 1 WILL FILL IN WHEN PRINTED PLEASE ADVISE. I SUGGEST PRINTING THE ARTWORK AS SHOWN IN OPTION 2. PLEASE ADVISE.

## OPTION 1

Clean Sweep Monitor Brush Front