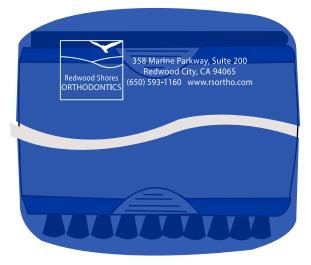

## **WARNING NOTE:**

THE VERY SMALL TEXTS IN THE LOGO IN OPTION 1 WILL FILL IN WHEN PRINTED PLEASE ADVISE. I SUGGEST PRINTING THE ARTWORK AS SHOWN IN OPTION 2. PLEASE ADVISE.

## OPTION 2

Clean Sweep Monitor Brush Front