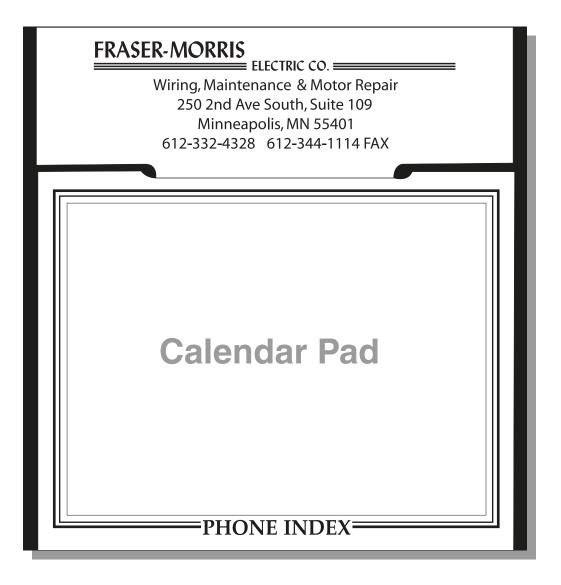

Order#: 134413 Product: Forest Desk Calendar - Blue Item #: 1221-301855 Imprint Method: Pad Print on the Top - Blue