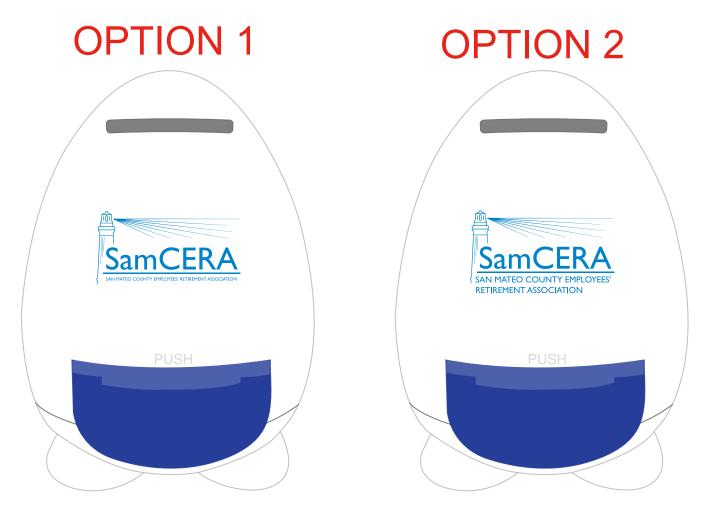

Order#:134402Product:Penguin Coin Bank: BlueItem #:1008-312274Imprint Method:Screen Print on the Front: Process Blue

PLEASE NOTE: THE SMALLER TEXTS IN THE LOGO IN OPTION 1 FALLS BELOW OUR 6 PT FONT MINIMUM SIZE AND WILL FILL IN WHEN PRINTED. I SUGGEST STACKING THAT TEXT AND ENLARGING IT AS SHOWN IN OPTION 2. PLEASE ADVISE.