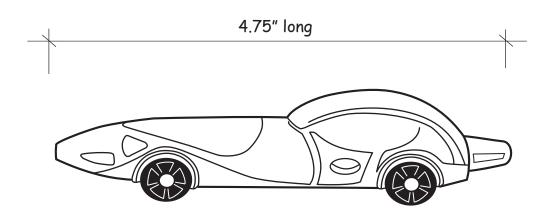

Order#: 134377

Product: Race Car Pen Item #: 1364-308143

Imprint Method: Screen Print on the Clip: Navy 281

Actual Imprint Size: 0.9"W x 0.25"H