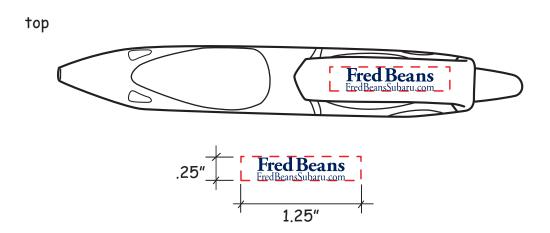

Order#: 134377

Product: Race Car Pen Item #: 1364-308143

Imprint Method: Screen Print on the Clip: Navy 281

Actual Imprint Size: 0.9"W x 0.25"H