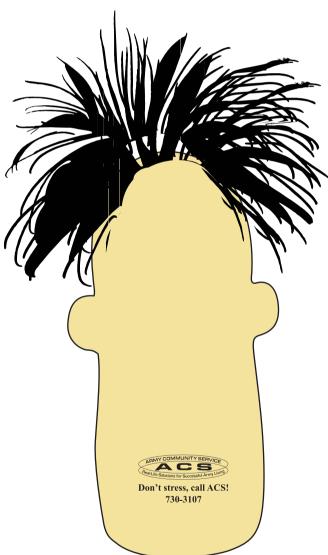

Order#: 134358

**Product:** Talking Stress Ball Item #: 1097-311964

Imprint Method: Pad Print on the Back: Black

Actual Imprint Size: 0.93"W x 0.4"H

Note: Small text in your logo will not be legible. Please see suggested layout.

# PLEASE SELECT THE ONE THAT YOU APPROVE

REQUESTED