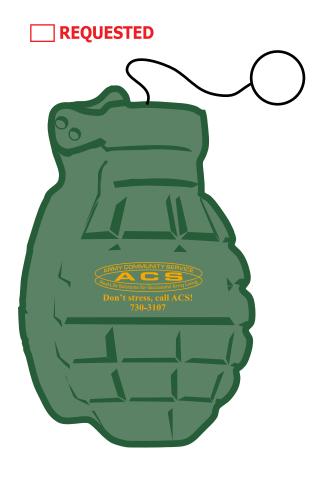

**Order#**: 134358

**Product:** Vibrating Grenade Stress Ball

**Item #**: 1008-304892

Imprint Method: Pad Print on the Front: Yellow Gold 124

Actual Imprint Size: 1.1"W x 0.5"H

Note: Small text in your logo will not be legible. Please see suggested layout.

## PLEASE SELECT THE ONE THAT YOU APPROVE