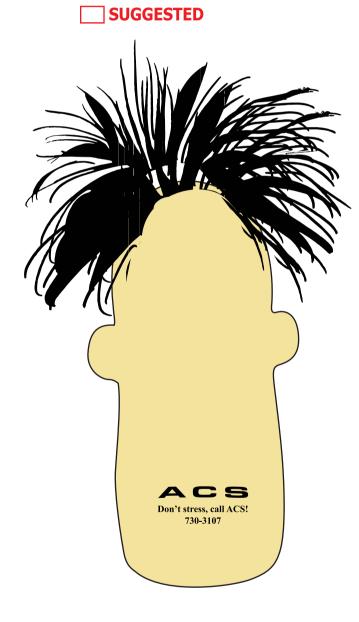

Order#: 134358

**Product:** Talking Stress Ball Item #: 1097-311964

Imprint Method: Pad Print on the Back: Black

Actual Imprint Size: 0.93"W x 0.4"H

Note: Small text in your logo will not be legible. Please see suggested layout.

# PLEASE SELECT THE ONE THAT YOU APPROVE

REQUESTED