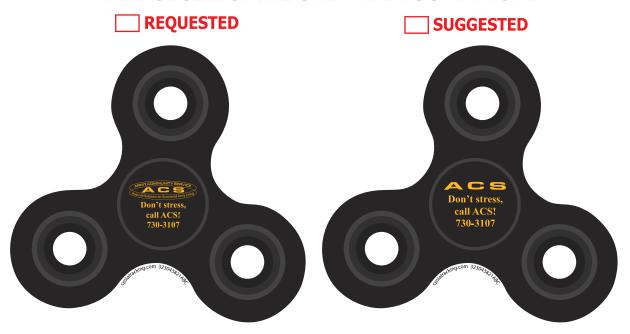

Order#: 134358

**Product:** Promo Spinner-Turbo Spinner: Black

**Item #**: 1097-315154

Imprint Method: Pad Print on the Front: Dark Yellow 1235

Actual Imprint Size: 0.75" Diameter Circle

Note: Small text in your logo will not be legible. Please see suggested layout.

### PLEASE SELECT THE ONE THAT YOU APPROVE