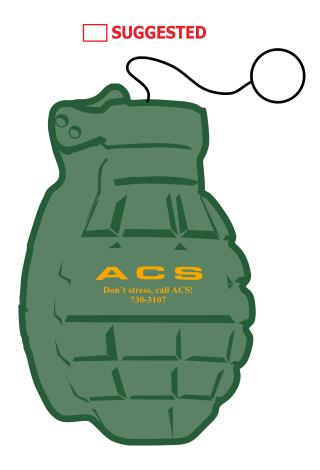

**Order#**: 134358

**Product:** Vibrating Grenade Stress Ball

**Item #**: 1008-304892

Imprint Method: Pad Print on the Front: Yellow Gold 124

Actual Imprint Size: 1.1"W x 0.5"H

Note: Small text in your logo will not be legible. Please see suggested layout.

## PLEASE SELECT THE ONE THAT YOU APPROVE