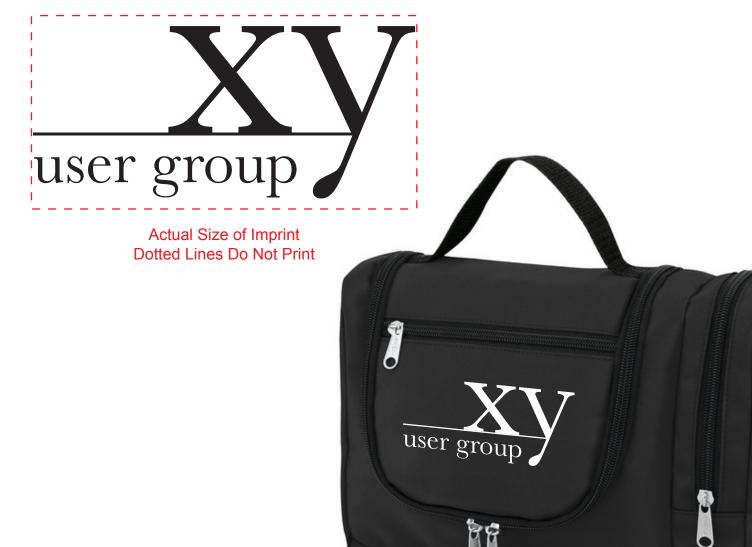

Order#: 134352-Q

**Product:** Hanging Toiletry Tote: Black

Item #: 1087-300831

Imprint Method: Silkscreen on the Front Pocket: White

Actual Imprint Size: 4"W x 1.8"H