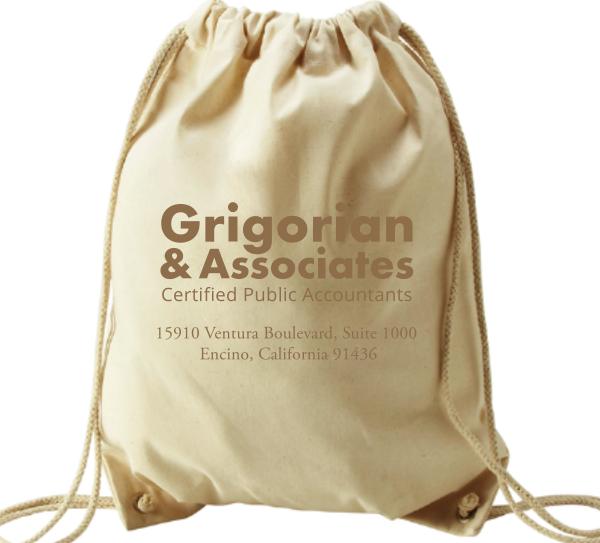

Order#:134350Product:Natural Economy DrawcordItem #:1039-308751Imprint Method:Screen Print on the Front: Metallic Gold 873Actual Imprint Size:9"W x 5.5"H

## Imprint shown @ 30% of Actual Size