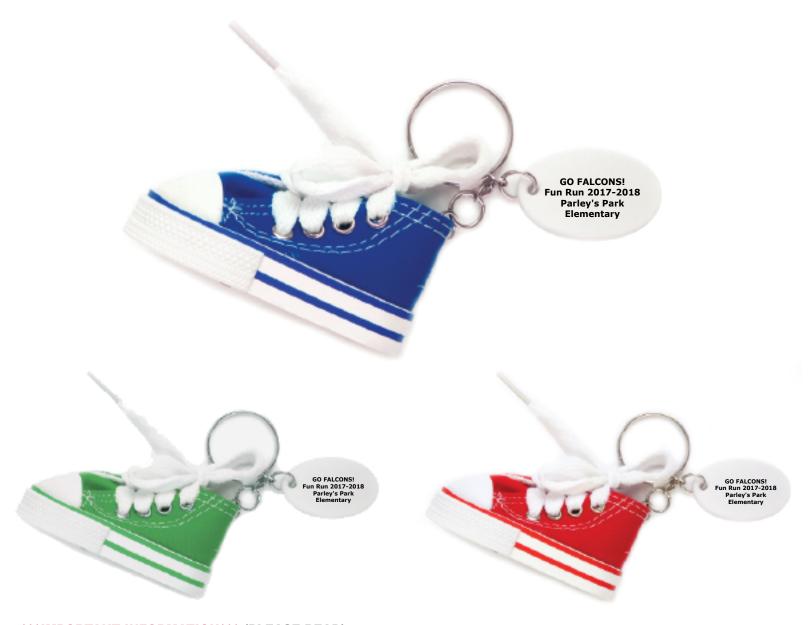

**Order#**: 134345

**Product:** Sneaker Key Chain: Blue, Red, Green

**Item #**: 1092-306514

Imprint Method: Screen Print on the Oval Tag - Side 1: Black

**Actual Imprint Size**: 1"W x 0.42"H