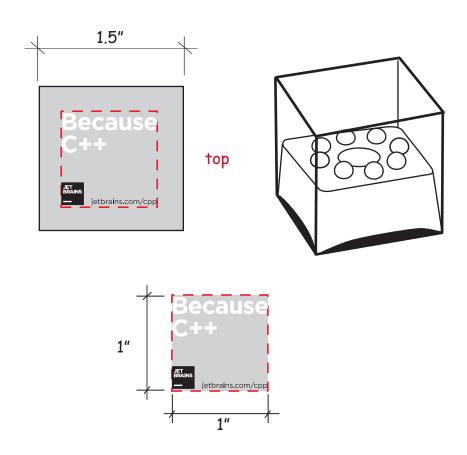

**Order#**: 134343

**Product:** Mind Teaser Puzzles

Item #: 1364-308133

Imprint Method: Screen Print on the Top: Black, White

Actual Imprint Size: 1"W x 1"H

## Note: Grey background does not print on the item