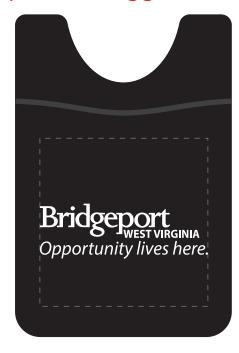

## 100% of actual size

TOTAL IMPRINT SIZE: 1.75"W x 0.62"H

**Option 1: Received Art** 

TOTAL IMPRINT SIZE: 1.75" W x 0.57" H

## **Option 2: Suggested Art**

**ART CONCERN:** 

Line thickness is below 0.75 pt and may be broken up or missing on printed product.

ART CONCERN: Text is below 7 points in size and may not print legibly.