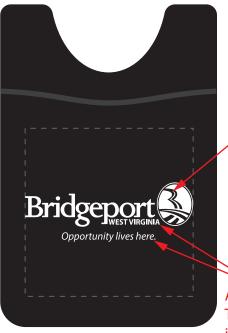

## 100% of actual size

TOTAL IMPRINT SIZE: 1.75"W x 0.62"H

**Option 1: Received Art** 

TOTAL IMPRINT SIZE: 1.75" W x 0.57" H

## **Option 2: Suggested Art**

**ART CONCERN:** 

Line thickness is below 0.75 pt and may be broken up or missing on printed product.

ART CONCERN: Text is below 7 points in size and may not print legibly.