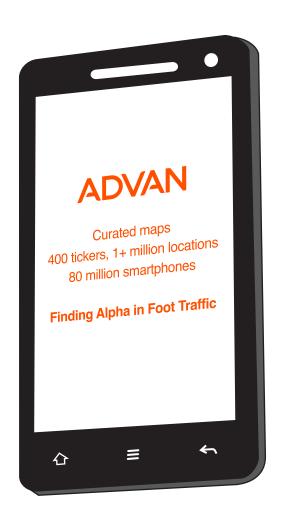

**Order#**: 134329

**Product:** Smart Phone Squeezies Stress Reliever

Item #: 1364-311234

Imprint Method: Screen Print on the Front: Orange 021

Actual Imprint Size: 2"W x 1.6"H

Actual Size of Imprint
Dotted Lines Do Not Print