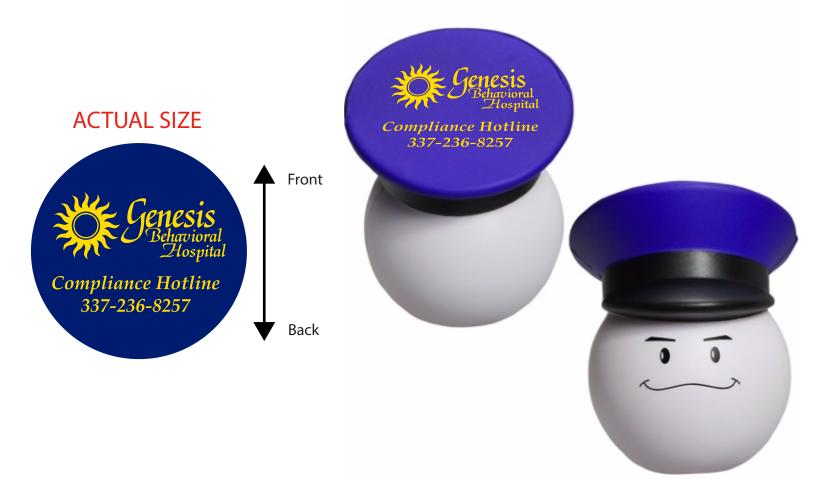

Order#:134326Product:Policeman Mad Cap Stress RelieverItem #:1008-304748Imprint Method:Pad Print on the Top of Cap (Dia.): YELLOWActual Imprint Size:1.8"W x 1.25"H