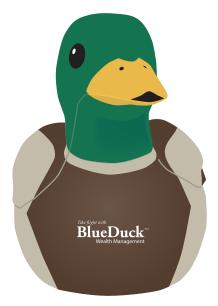

Order#: 134323 Product: Mallard Duck Stress Ball Item #: 1008-305238 Imprint Method: Screen Print on the Chest: White Actual Imprint Size: 0.75"W x 0.25"H

"TM" will print as a dot at such a small size. Please advise.

ACTUAL SIZE