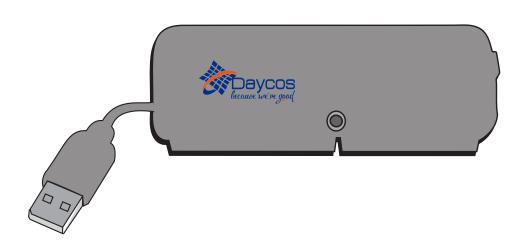

**Order#**: 134313

Product: Mini USB 4-Port Hub 1.1: Silver

Item #: 1097-305379

Imprint Method: Pad Print on the Left of indicator light: Med. Blue 287, Orange 021

Actual Imprint Size: 1"W x 0.45"H