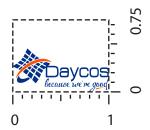

**Order#**: 134313

Product: Mini USB 4-Port Hub 1.1: Silver

Item #: 1097-305379

Imprint Method: Pad Print on the Left of indicator light: Med. Blue 287, Orange 021

Actual Imprint Size: 1"W x 0.45"H