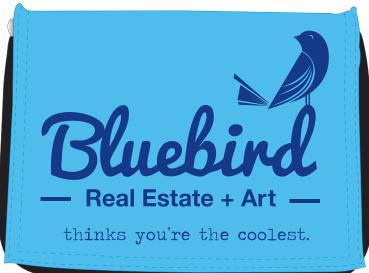

Order#:134308Product:Snow Roller 6 Pack Cooler Bag: Carolina BlueItem #:1008-304448Imprint Method:Screen Print on the On Top - Lid: Royal 2748Actual Imprint Size:6"W x 4.5"H

\*\*\*REDUCE TO 75% VIEWING\*\*\*

thinks you're the coolest.

50% for viewing Snow Roller 6-Pack Cooler Bag Top