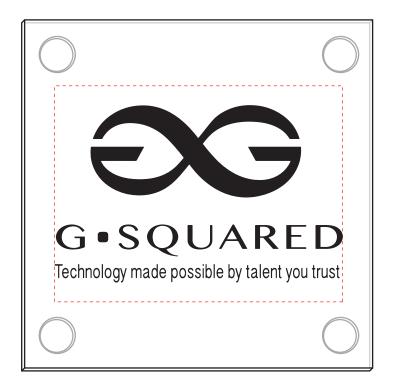

Order#: 134304

**Product:** Economy Glass Coaster Set

Item #: 1091-311509

**Imprint Method:** Frosted Imprint on the Coasters

Actual Imprint Size: 3"W x 1.85"H

## \*\*\*IMPORTANT INFORMATION\*\*\* (PLEASE READ)

Please proof carefully for spelling errors, omissions, and layout accuracy. It is your responsibility to correct any errors. Garrett Specialties assumes no responsibility for errors after a proof has been authorized to print. Please note changes or revisions to your proof from your original instructions may cause revision in your ship date. Delays in paper proof approval also may require a change in your schedule ship dates. Occasionally, some fax machines may distort the image. Please pay close attention to numbers.

It is imperative that you view your e-proof and submit your approval and/or changes promptly to maintain your anticipated delivery date.

Please keep in mind that this virtual proof is not a printed sample of your artwork on our product. The size and placement of the artwork may vary from this proof when actually printed on the product. Carefully review the attached proof for verification of copy & layout.