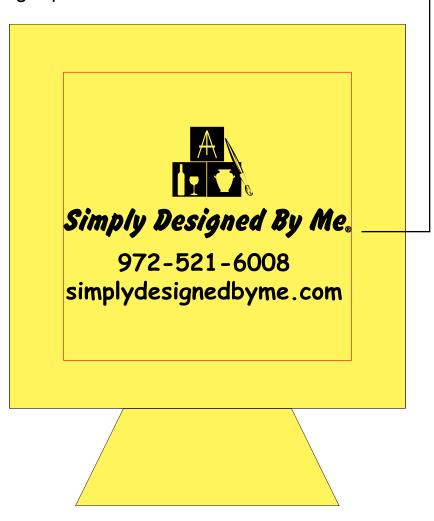

Order#: 134302 Product: Can Cozy: Yellow Item #: 1280-304382 Imprint Method: Pad Print on the Front: Black Actual Imprint Size: 3"W x 1.86"H

Actual size of Black imprint on the Can Cozy in Yellow. Note: Red box indicates imprint area and will not print. Registration mark might print as a small dot or not at all.—