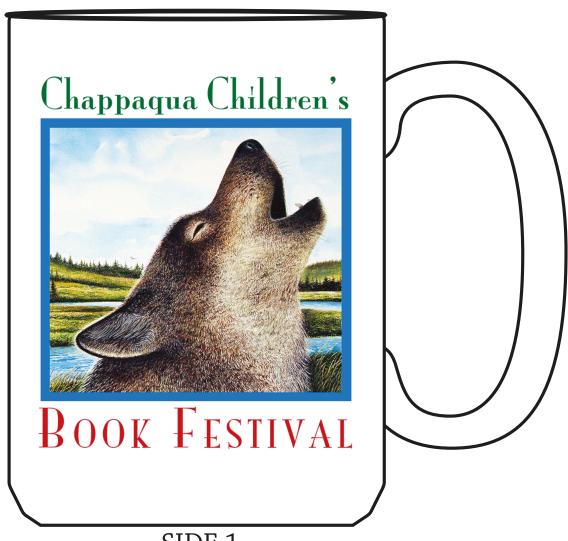

**Order#:** 134288

**Product:** Sublimation Mug White 15oz

**Item #**: 1293-309618

Imprint Method: 4 Color Process on the Front Center

Imprint Area: 8.5" W x 4" H

## SIDE 1