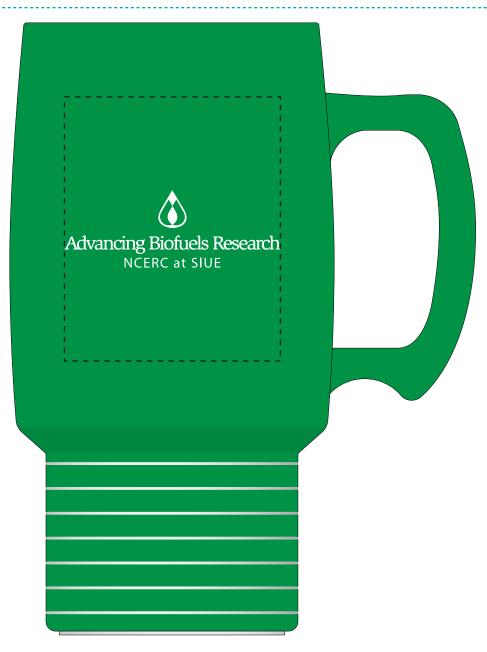

Order#: 134280-Q

Product: NatureAdTM Corn Mug Commuter: AG Green

**Item #**: 1215-105726

Imprint Method: Screen Print on the Each Side: White

Actual Imprint Size: 2.25"W x 0.8"H