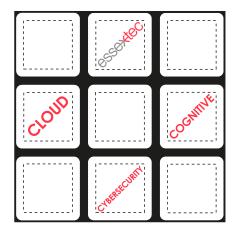

Order#: 134276
Product: Rubiks Cube
Item #: 1097-100510

Imprint Method: Vibratec 4 Color Process on the White Panels

**Actual Imprint Size:** 0.5" square in each white panel

## Actual Size of Imprint Dotted Lines Do Not Print