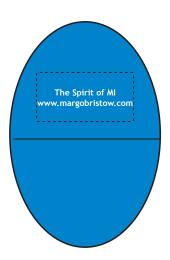

Order#: 134259 Product: Krazy Putty: Blue Item #: 1056-307632 Imprint Method: Screen Print on the Front: White Actual Imprint Size: 1"W x 0.2"H