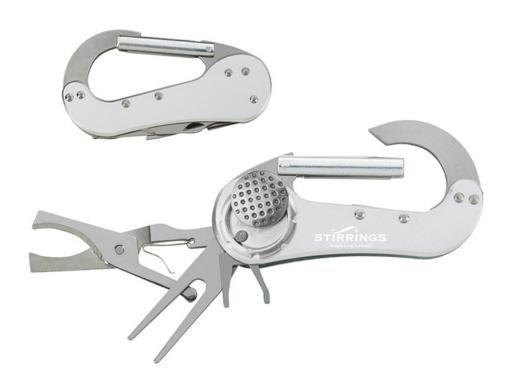

Order#: 134250

**Product:** Carabiner Golf Tool

Item #: 1109-312858

Imprint Method: Laser Engraved on the Side 1

Actual Imprint Size: 0.85"W x 0.25"H

Note: Small details in the logo, small text below "Stirrings", and the ® mark will fill in when engraved