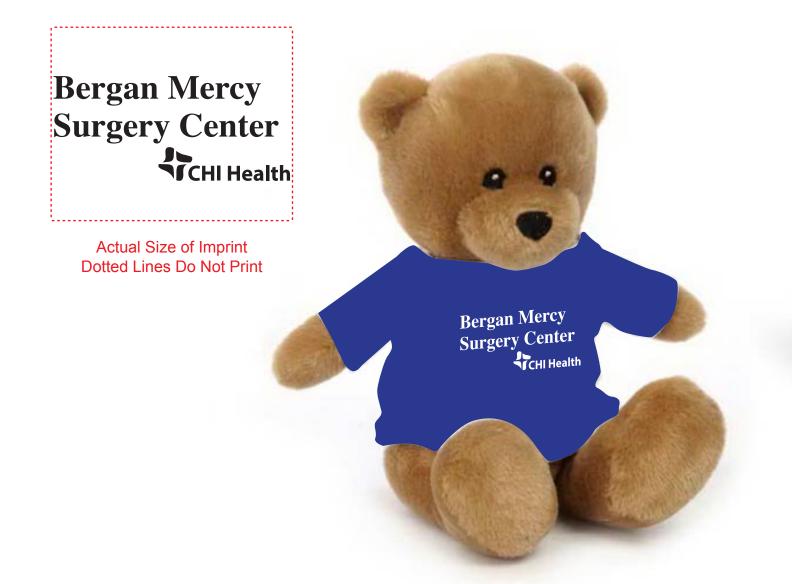

Order#:134244-QProduct:Santino Bear: Royal T ShirtItem #:1325-309455Imprint Method:Screen Print on the Shirt : WhiteActual Imprint Size:2.5"W x 1"H