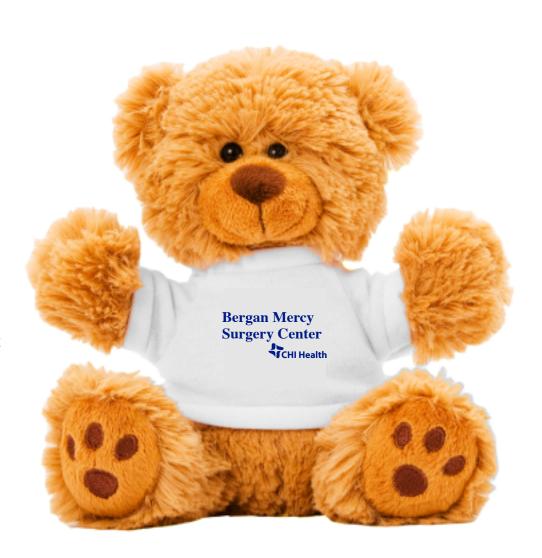

Order#: 134237-Q

Product: Cuddly Plush Teddy Bear: White

**Item #**: 1016-309497

Imprint Method: Screen Print on the Shirt (Center): Reflex Blue

**Actual Imprint Size:** 1.5"W x 0.65"H

**Bergan Mercy Surgery Center** CHI Health

Actual Size of Imprint **Dotted Lines Do Not Print** 