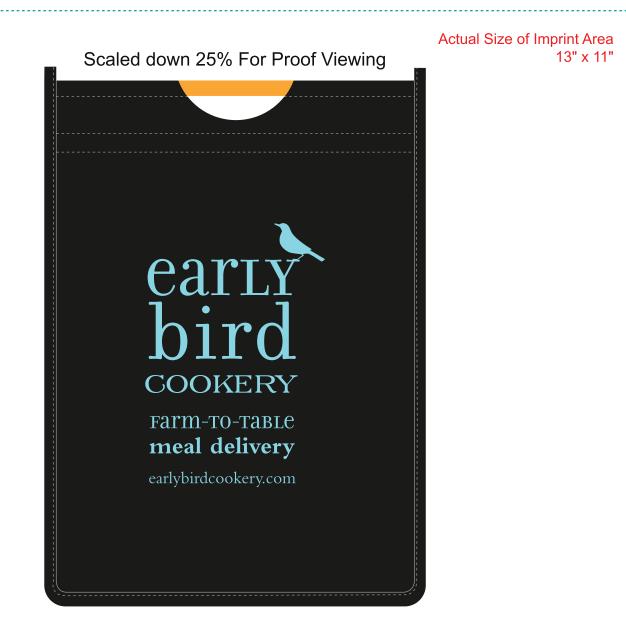

Order#: 134215 Product: Insulated Recycled P.E.T. Shopping Bag Item #: 1008-304376 Imprint Method: Screen Print on the Front: PMS 310C

## \*\*\*IMPORTANT INFORMATION\*\*\* (PLEASE READ)

Please proof carefully for spelling errors, omissions, and layout accuracy. It is your responsibility to correct any errors. Garrett Specialties assumes no responsibility for errors after a proof has been authorized to print. Please note changes or revisions to your proof from your original instructions may cause revision in your ship date. Delays in paper proof approval also may require a change in your schedule ship dates. Occasionally, some fax machines may distort the image. Please pay close attention to numbers.

It is imperative that you view your e-proof and submit your approval and/or changes promptly to maintain your anticipated delivery date.

Please keep in mind that this virtual proof is not a printed sample of your artwork on our product. The size and placement of the artwork may vary from this proof when actually printed on the product. Carefully review the attached proof for verification of copy & layout.